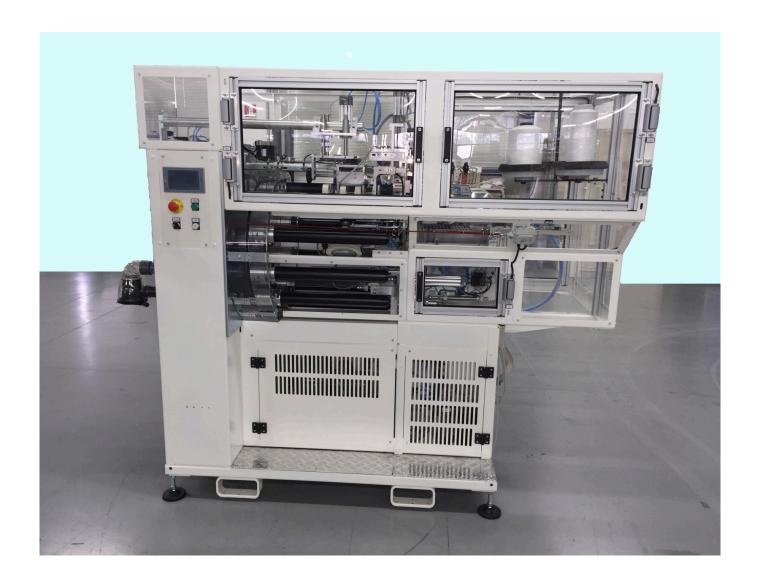

## AUTOMATIC SEWING SYSTEMS TC MEDICAL

Automatic Toe Closer for medical knee-highs and stockings. Santoni TC Medical has been specifically designed for medical stockings toe seaming. In most cases these products involve manipulation difficulties due to their density, compression and for the presence of a reciprocated heel.

Our machine allows the automatic seaming of these products with a perfect round toe "fish-mouth", as requested on this type of garments. The simplicity of operation facilitates the installation and the use of the machine, enhances reliability and reduces operation and maintenance costs. TC Medical allows a productivity considerably higher than manual sewing.